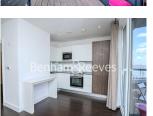

## 🛋 2 Bedrooms 🛛 🛱 2 Bathrooms 🖉 Furnished

A modern apartment with River views set in a sought-after riverside development, in Woolwich Arsenal. Located less than a three-minute walk from Woolwich Arsenal DLR and Woolwich tube station. EPC B

### **Property features**

Furnished 2 bed 2 bath flat located on the second floor | Open plan kitchen with well known kitchen appliances | Private balcony with river view | 24 hours concierge with gym facilities | Close to amenities | EPC- B | Fully fitted kitchen | Moments to woolwich tube station | Close to woolwich DLR station and national rail station