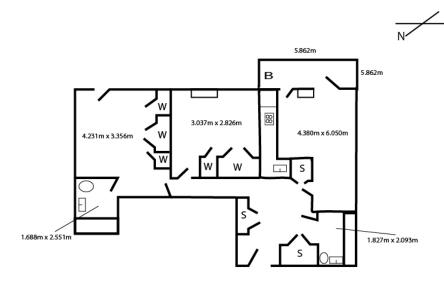

### **Property features**

Furnished 2 bed 2 bath flat located on the second floor | Open plan kitchen with well known kitchen appliances | Private balcony with river view | 24 hours concierge with gym facilities | Close to amenities | EPC- B | Fully fitted kitchen | Moments to woolwich tube station | Close to woolwich DLR station and national rail station