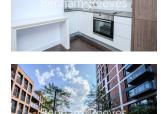

## 🛋 2 Bedrooms 🛛 🛱 2 Bathrooms 🖉 Furnished

A modern apartment with River views set in a sought-after riverside development, in Woolwich Arsenal. Located less than a three-minute walk from Woolwich Arsenal DLR and Woolwich tube station. EPC B

### **Property features**

Furnished 2 bed 2 bath flat located on the second floor | Open plan kitchen with well known kitchen appliances | Private balcony with river view | 24 hours concierge with gym facilities | Close to amenities | EPC- B | Fully fitted kitchen | Moments to woolwich tube station | Close to woolwich DLR station and national rail station