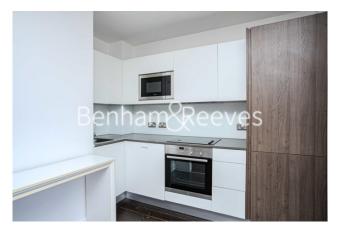

### **Property features**

Furnished 2 bed 2 bath flat located on the second floor | Open plan kitchen with well known kitchen appliances | Private balcony with river view | 24 hours concierge with gym facilities | Close to amenities | EPC- B | Fully fitted kitchen | Moments to woolwich tube station | Close to woolwich DLR station and national rail station