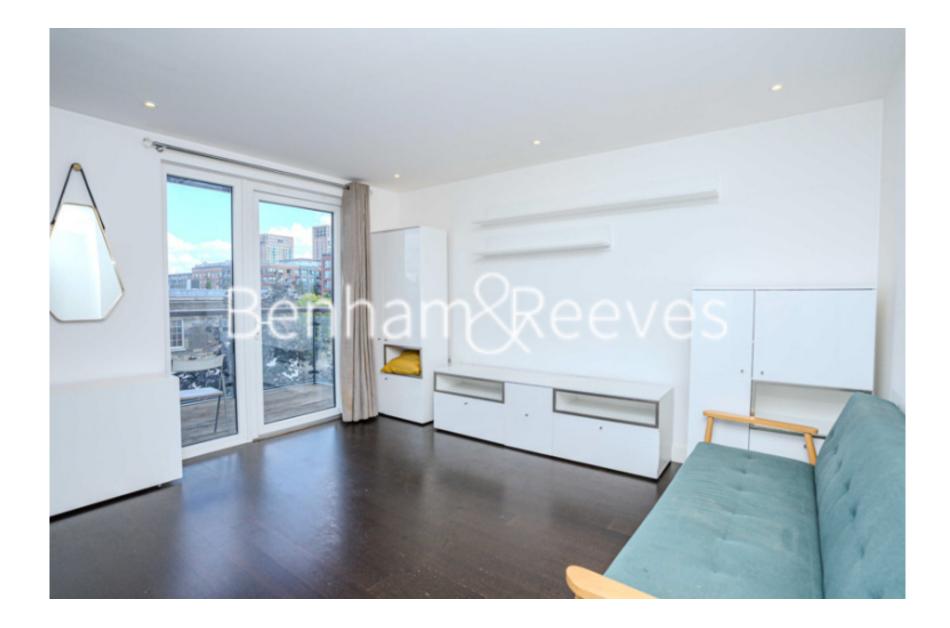

## 🛋 2 Bedrooms 🛛 🛱 2 Bathrooms 🖉 Furnished

A modern apartment with River views set in a sought-after riverside development, in Woolwich Arsenal. Located less than a three-minute walk from Woolwich Arsenal DLR and Woolwich tube station. EPC B

### **Property features**

Furnished 2 bed 2 bath flat located on the second floor | Open plan kitchen with well known kitchen appliances | Private balcony with river view | 24 hours concierge with gym facilities | Close to amenities | EPC- B | Fully fitted kitchen | Moments to woolwich tube station | Close to woolwich DLR station and national rail station