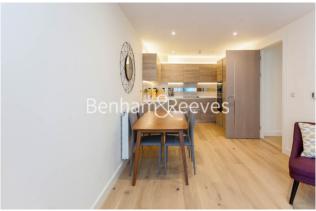

## **Property features**

Open plan kitchen with integrated kitchen appliances | Private large balcony overlooking river | 11th floor 2 bed 1 bath furnished flat | Cream tiling large bathroom | Wooden flooring with carpets in both bedroom | EPC-B | 24 Hour Concierge | Resident Swimming pool, Gymnasium and Cinema | Nearby Woolwich Arsenal DLR and National Rail stations