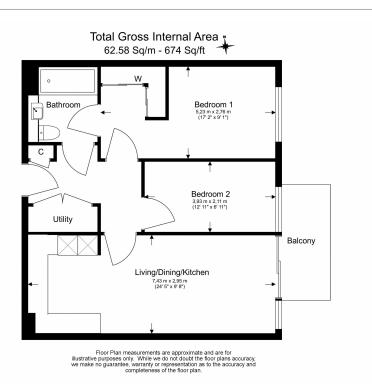

**Duke of Wellington, Woolwich, SE18** 

£577 per week, £2,500 per month + fees

■ 2 Bedrooms ■ 1 Bathroom ■ Furnished

Luxury contemporary, 11th floor furnished apartment, with direct River views, situated in prestigious Riverside development occupying prime location along the River Thames in the heart of Woolwich. The National Rail and DLR stations are only 300m away.

## **Property features**

Open plan kitchen with integrated kitchen appliances | Private large balcony overlooking river | 11th floor 2 bed 1 bath furnished flat | Cream tiling large bathroom | Wooden flooring with carpets in both bedroom | EPC-B | 24 Hour Concierge | Resident Swimming pool, Gymnasium and Cinema | Nearby Woolwich Arsenal DLR and National Rail stations