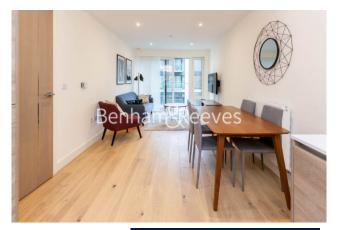

## **Property features**

Open plan kitchen with integrated kitchen appliances | Private large balcony overlooking river | 11th floor 2 bed 1 bath furnished flat | Cream tiling large bathroom | Wooden flooring with carpets in both bedroom | EPC-B | 24 Hour Concierge | Resident Swimming pool, Gymnasium and Cinema | Nearby Woolwich Arsenal DLR and National Rail stations