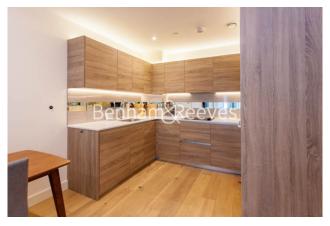

## **Property features**

Open plan kitchen with integrated kitchen appliances | Private large balcony overlooking river | 11th floor 2 bed 1 bath furnished flat | Cream tiling large bathroom | Wooden flooring with carpets in both bedroom | EPC-B | 24 Hour Concierge | Resident Swimming pool, Gymnasium and Cinema | Nearby Woolwich Arsenal DLR and National Rail stations