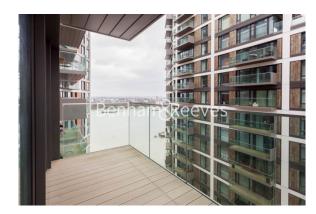

**Duke of Wellington, Woolwich, SE18** 

£577 per week, £2,500 per month + fees

■ 2 Bedrooms ■ 1 Bathroom ■ Furnished

Luxury contemporary, 11th floor furnished apartment, with direct River views, situated in prestigious Riverside development occupying prime location along the River Thames in the heart of Woolwich. The National Rail and DLR stations are only 300m away.

## **Property features**

Open plan kitchen with integrated kitchen appliances | Private large balcony overlooking river | 11th floor 2 bed 1 bath furnished flat | Cream tiling large bathroom | Wooden flooring with carpets in both bedroom | EPC-B | 24 Hour Concierge | Resident Swimming pool, Gymnasium and Cinema | Nearby Woolwich Arsenal DLR and National Rail stations