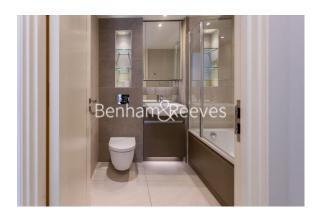

## **Property features**

Open plan kitchen with integrated kitchen appliances | Private large balcony overlooking river | 11th floor 2 bed 1 bath furnished flat | Cream tiling large bathroom | Wooden flooring with carpets in both bedroom | EPC-B | 24 Hour Concierge | Resident Swimming pool, Gymnasium and Cinema | Nearby Woolwich Arsenal DLR and National Rail stations