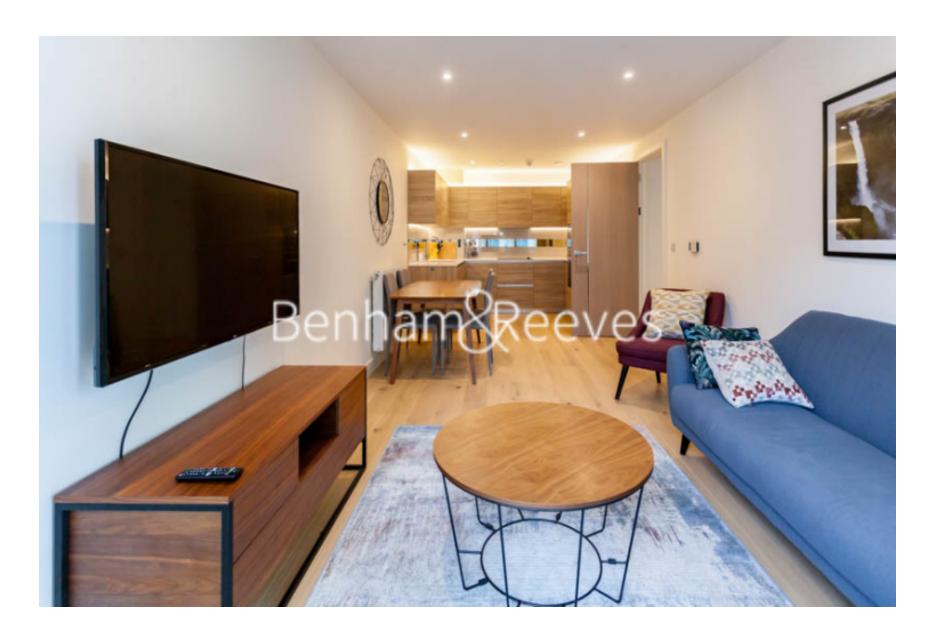

**Duke of Wellington, Woolwich, SE18** 

£577 per week, £2,500 per month + fees

■ 2 Bedrooms ■ 1 Bathroom ■ Furnished

Luxury contemporary, 11th floor furnished apartment, with direct River views, situated in prestigious Riverside development occupying prime location along the River Thames in the heart of Woolwich. The National Rail and DLR stations are only 300m away.

## **Property features**

Open plan kitchen with integrated kitchen appliances | Private large balcony overlooking river | 11th floor 2 bed 1 bath furnished flat | Cream tiling large bathroom | Wooden flooring with carpets in both bedroom | EPC-B | 24 Hour Concierge | Resident Swimming pool, Gymnasium and Cinema | Nearby Woolwich Arsenal DLR and National Rail stations