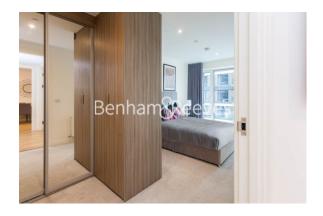

## **Property features**

Open plan kitchen with integrated kitchen appliances | Private large balcony overlooking river | 11th floor 2 bed 1 bath furnished flat | Cream tiling large bathroom | Wooden flooring with carpets in both bedroom | EPC-B | 24 Hour Concierge | Resident Swimming pool, Gymnasium and Cinema | Nearby Woolwich Arsenal DLR and National Rail stations