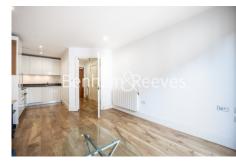

## **Property features**

1 x Double Bedroom with large built-in Wardrobe | 1 x Luxury Bathroom | Open Plan Large Reception with Dining Area | Fully Fitted Kitchen Integrated with Well-Known Appliances | Internal Area: 550 Sq Ft | EPC-B | 24 Hours Concierge Service | 24 Hours CCTV security | Air Ventilation System | Moments to Woolwich DLR and CrossRail station