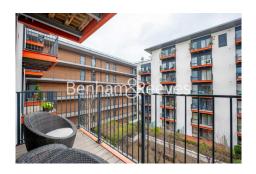

No 1 Street, Woolwich, SE18

£438 per week, £1,900 per month + fees

■ 1 Bedroom ■ 1 Bathroom ■ Furnished

Spacious 3th floor furnished apartment, situated within a sought-after Riverside development, with a host of onsite amenities, in the heart of Woolwich. The property is only moments from Woolwich DLR station and the upcoming Woolwich Cross Rail station. EPC-B

## **Property features**

1 x Double Bedroom with large built-in Wardrobe | 1 x Luxury Bathroom | Open Plan Large Reception with Dining Area | Fully Fitted Kitchen Integrated with Well-Known Appliances | Internal Area: 550 Sq Ft | EPC-B | 24 Hours Concierge Service | 24 Hours CCTV security | Air Ventilation System | Moments to Woolwich DLR and CrossRail station