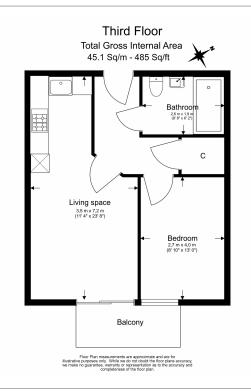

## **Property features**

1 x Double Bedroom with large built-in Wardrobe | 1 x Luxury Bathroom | Open Plan Large Reception with Dining Area | Fully Fitted Kitchen Integrated with Well-Known Appliances | Internal Area: 550 Sq Ft | EPC-B | 24 Hours Concierge Service | 24 Hours CCTV security | Air Ventilation System | Moments to Woolwich DLR and CrossRail station