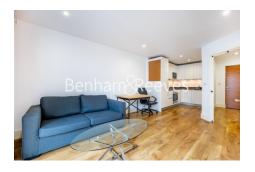

## **Property features**

1 x Double Bedroom with large built-in Wardrobe | 1 x Luxury Bathroom | Open Plan Large Reception with Dining Area | Fully Fitted Kitchen Integrated with Well-Known Appliances | Internal Area: 550 Sq Ft | EPC-B | 24 Hours Concierge Service | 24 Hours CCTV security | Air Ventilation System | Moments to Woolwich DLR and CrossRail station