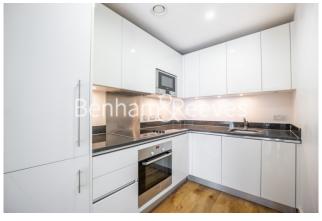

## **Property features**

1 x Double Bedroom with large built-in Wardrobe | 1 x Luxury Bathroom | Open Plan Large Reception with Dining Area | Fully Fitted Kitchen Integrated with Well-Known Appliances | Internal Area: 550 Sq Ft | EPC-B | 24 Hours Concierge Service | 24 Hours CCTV security | Air Ventilation System | Moments to Woolwich DLR and CrossRail station