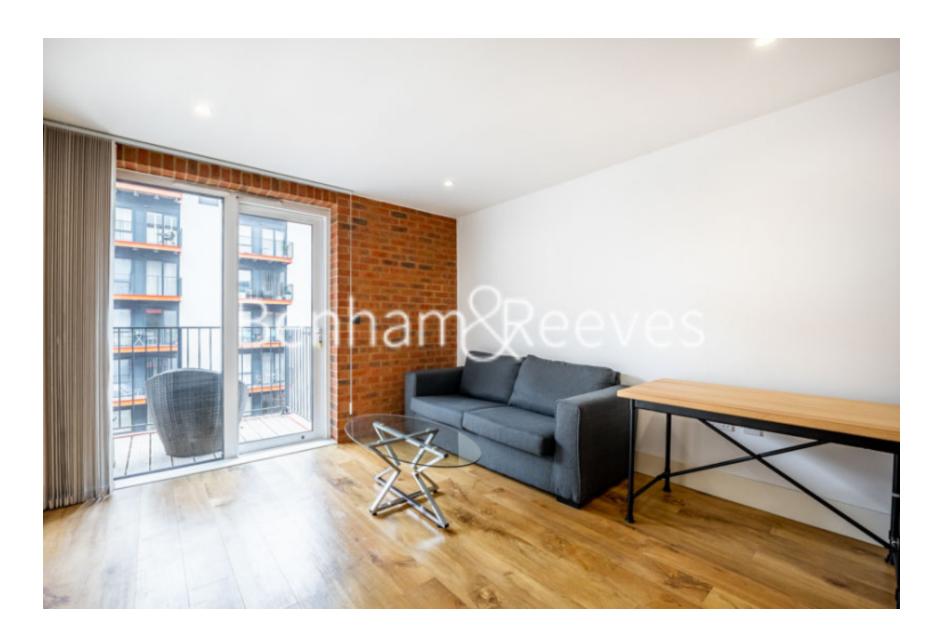

No 1 Street, Woolwich, SE18

£438 per week, £1,900 per month + fees

■ 1 Bedroom ■ 1 Bathroom ■ Furnished

Spacious 3th floor furnished apartment, situated within a sought-after Riverside development, with a host of onsite amenities, in the heart of Woolwich. The property is only moments from Woolwich DLR station and the upcoming Woolwich Cross Rail station. EPC-B

## **Property features**

1 x Double Bedroom with large built-in Wardrobe | 1 x Luxury Bathroom | Open Plan Large Reception with Dining Area | Fully Fitted Kitchen Integrated with Well-Known Appliances | Internal Area: 550 Sq Ft | EPC-B | 24 Hours Concierge Service | 24 Hours CCTV security | Air Ventilation System | Moments to Woolwich DLR and CrossRail station