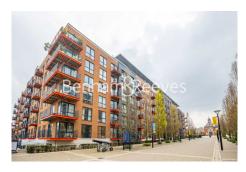

No 1 Street, Woolwich, SE18

£438 per week, £1,900 per month + fees

■ 1 Bedroom ■ 1 Bathroom ■ Furnished

Spacious 3th floor furnished apartment, situated within a sought-after Riverside development, with a host of onsite amenities, in the heart of Woolwich. The property is only moments from Woolwich DLR station and the upcoming Woolwich Cross Rail station. EPC-B