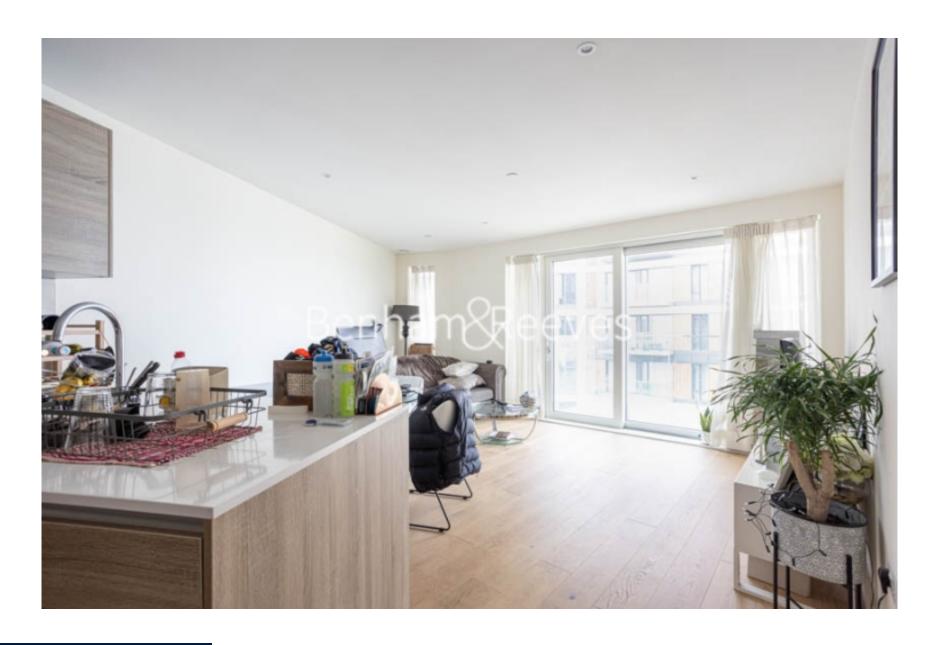

# 

Remarkably spacious luxury apartment situated in a prime location along the River Thames in South East London, in the heart of Woolwich. Located within walking distance from Woolwich Arsenal DLR and BR station.

### **Property features**

Contemporary furnished 2 bed 2 bath flat located | Contemporary open plan kitchen with integrated appliances | Desirable village lifestyle with onsite gastro pub | Private balcony with space for seating and river view | Amenities include concierge, gym, swimming pool, sauna, spa | EPC-B | Wood Flooring | Nearby Local Amenities | Moments from the Thames Clipper, Woolwich Arsenal DLR, Rail