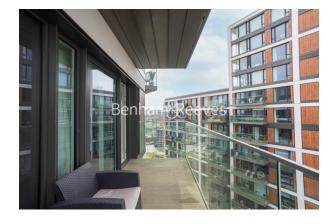

# 

Remarkably spacious luxury apartment situated in a prime location along the River Thames in South East London, in the heart of Woolwich. Located within walking distance from Woolwich Arsenal DLR and BR station.

### **Property features**

Contemporary furnished 2 bed 2 bath flat located | Contemporary open plan kitchen with integrated appliances | Desirable village lifestyle with onsite gastro pub | Private balcony with space for seating and river view | Amenities include concierge, gym, swimming pool, sauna, spa | EPC-B | Wood Flooring | Nearby Local Amenities | Moments from the Thames Clipper, Woolwich Arsenal DLR, Rail