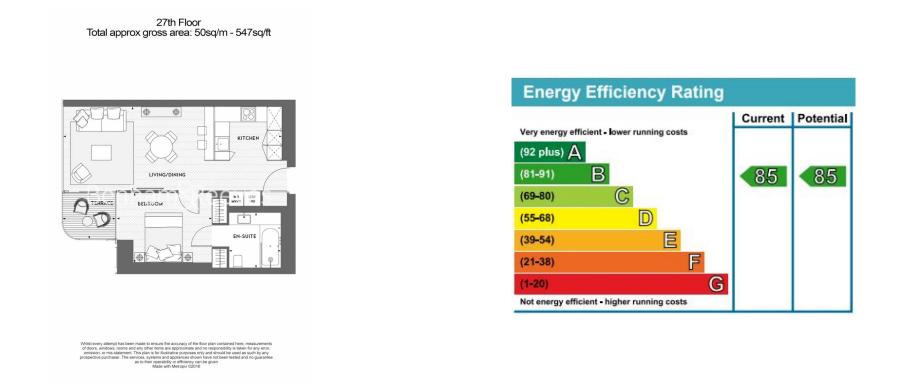

### **Property features**

1 Bedroom Apartment | Bespoke bathroom | Open Plan Reception | Kitchen integrated with Miele appliances | Furnished | EPC-B | Dedicated 24-hour Concierge, swimming pool, sauna, spa, gym | Private Lounge And Bar | Excellent Transport links Nearby | Walking distance from Shoreditch