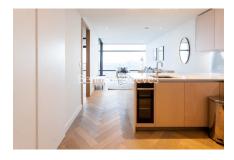

**Principal Tower, Worship Street, EC2A** 

£875 per week, £3,792 per month + fees

■ 1 Bedroom ■ 1 Bathroom ■ Furnished

Stunning 34th floor apartment situated in one of London's most iconic Tower developments, boasting an array of luxury facilities for residents, located on the fringes of the City and Shoreditch.

## **Property features**

1 bedroom apartment | Bespoke bathroom | Open Plan Reception | Kitchen integrated with Miele appliances | Furnished | EPC-B | Dedicated 24-hour Concierge, swimming pool, sauna, spa, gym | Private lounge and bar | Excellent Transport links Nearby | Walking distance from Shoreditch