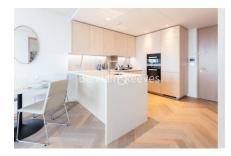

**Principal Tower, Worship Street, EC2A** 

£875 per week, £3,792 per month + fees

■ 1 Bedroom ■ 1 Bathroom ■ Furnished

Stunning 34th floor apartment situated in one of London's most iconic Tower developments, boasting an array of luxury facilities for residents, located on the fringes of the City and Shoreditch.

## **Property features**

1 bedroom apartment | Bespoke bathroom | Open Plan Reception | Kitchen integrated with Miele appliances | Furnished | EPC-B | Dedicated 24-hour Concierge, swimming pool, sauna, spa, gym | Private lounge and bar | Excellent Transport links Nearby | Walking distance from Shoreditch