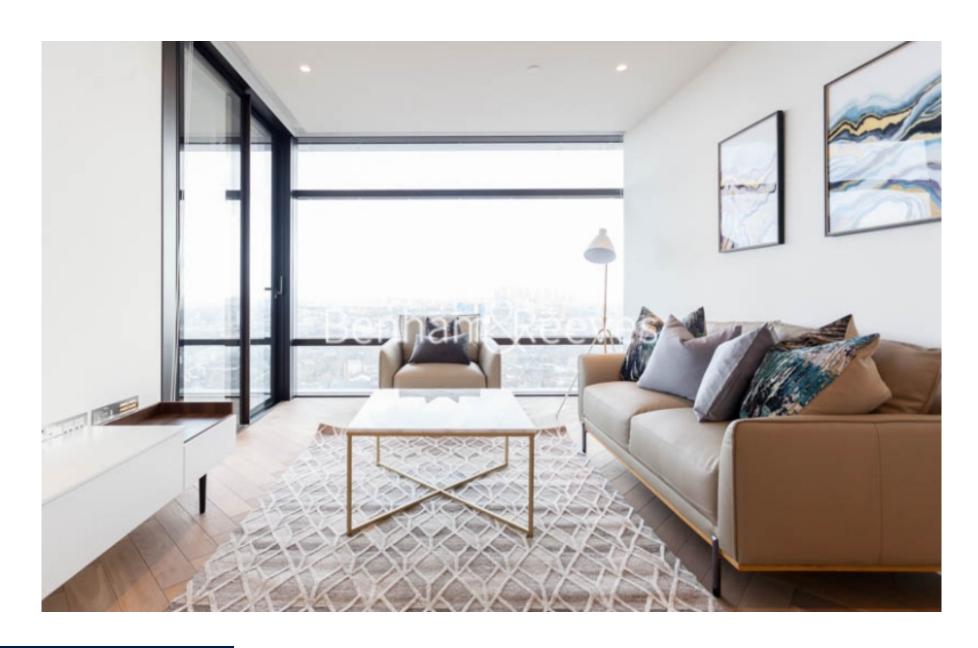

**Principal Tower, Worship Street, EC2A** 

£875 per week, £3,792 per month + fees

■ 1 Bedroom ■ 1 Bathroom ■ Furnished

Stunning 34th floor apartment situated in one of London's most iconic Tower developments, boasting an array of luxury facilities for residents, located on the fringes of the City and Shoreditch.

## **Property features**

1 bedroom apartment | Bespoke bathroom | Open Plan Reception | Kitchen integrated with Miele appliances | Furnished | EPC-B | Dedicated 24-hour Concierge, swimming pool, sauna, spa, gym | Private lounge and bar | Excellent Transport links Nearby | Walking distance from Shoreditch

## **Principal Tower, Worship Street, EC2A**

£875 per week, £3,792 per month + fees