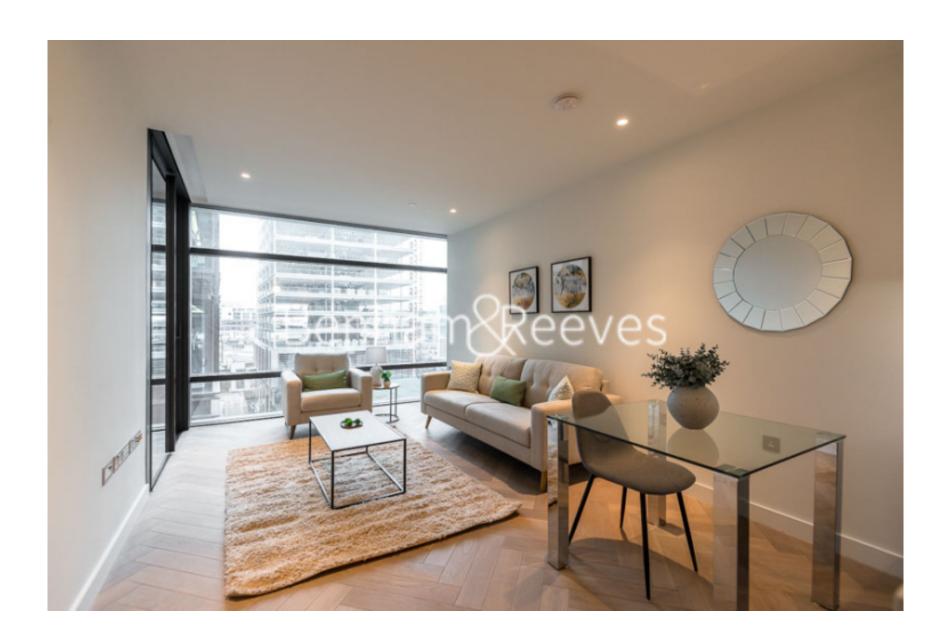

**Principal Tower, Worship Street, EC2A** 

£750 per week, £3,250 per month + fees

■ 1 Bedroom ■ 1 Bathroom ■ Furnished

Luxury apartment set one of London's most iconic residential developments, with enviable facilities, located on the on the fringes of the City and Shoreditch. An easy walk some of the best Michelin starred eateries, private members clubs and transport options.

## **Property features**

1 Bedroom apartment | Bespoke bathroom | Open Plan Reception | Kitchen integrated with Miele appliances | Furnished | EPC-B | Dedicated 24-hour Concierge, swimming pool, sauna, spa, gym | Private Balcony | Excellent Transport links Nearby | Walking distance from Shoreditch