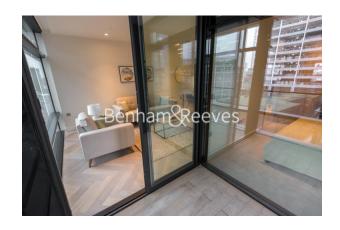

**Principal Tower, Worship Street, EC2A** 

£750 per week, £3,250 per month + fees

■ 1 Bedroom ■ 1 Bathroom ■ Furnished

Luxury apartment set one of London's most iconic residential developments, with enviable facilities, located on the on the fringes of the City and Shoreditch. An easy walk some of the best Michelin starred eateries, private members clubs and transport options.

## **Property features**

1 Bedroom apartment | Bespoke bathroom | Open Plan Reception | Kitchen integrated with Miele appliances | Furnished | EPC-B | Dedicated 24-hour Concierge, swimming pool, sauna, spa, gym | Private Balcony | Excellent Transport links Nearby | Walking distance from Shoreditch