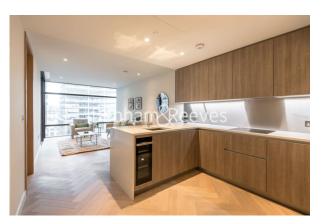

**Principal Tower, Worship Street, EC2A** 

£750 per week, £3,250 per month + fees

■ 1 Bedroom ■ 1 Bathroom ■ Furnished

Luxury apartment set one of London's most iconic residential developments, with enviable facilities, located on the on the fringes of the City and Shoreditch. An easy walk some of the best Michelin starred eateries, private members clubs and transport options.

## **Property features**

1 Bedroom apartment | Bespoke bathroom | Open Plan Reception | Kitchen integrated with Miele appliances | Furnished | EPC-B | Dedicated 24-hour Concierge, swimming pool, sauna, spa, gym | Private Balcony | Excellent Transport links Nearby | Walking distance from Shoreditch