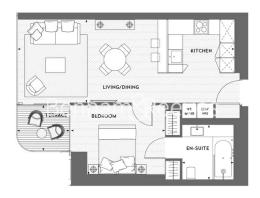

# **Principal Tower, Worship Street, EC2A**

£750 per week, £3,250 per month + fees

6th Floor Total approx gross area: 50sq/m - 547sq/ft

Whist every attempt has been made to ensure the accuracy of the floor plan contained here, measurement of doors, windows, comes and any other times are approximate and on responsibility is taken for any error, omission, or mis-statement. This plan is for illustrative purposes only and should be used as such by any prospective purchaser. The services, systems and appliances shown have not been tested and no guarante as to their operations of efficiency can be given