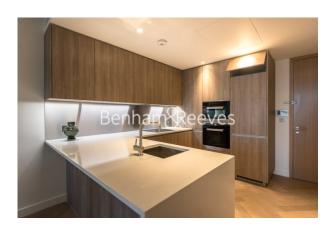

**Principal Tower, Worship Street, EC2A** 

£750 per week, £3,250 per month + fees

■ 1 Bedroom ■ 1 Bathroom ■ Furnished

Luxury apartment set one of London's most iconic residential developments, with enviable facilities, located on the on the fringes of the City and Shoreditch. An easy walk some of the best Michelin starred eateries, private members clubs and transport options.

## **Property features**

1 Bedroom apartment | Bespoke bathroom | Open Plan Reception | Kitchen integrated with Miele appliances | Furnished | EPC-B | Dedicated 24-hour Concierge, swimming pool, sauna, spa, gym | Private Balcony | Excellent Transport links Nearby | Walking distance from Shoreditch