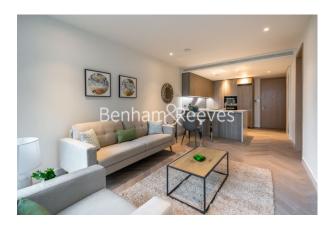

**Principal Tower, Worship Street, EC2A** 

£750 per week, £3,250 per month + fees

■ 1 Bedroom ■ 1 Bathroom ■ Furnished

Luxury apartment set one of London's most iconic residential developments, with enviable facilities, located on the on the fringes of the City and Shoreditch. An easy walk some of the best Michelin starred eateries, private members clubs and transport options.

## **Property features**

1 Bedroom apartment | Bespoke bathroom | Open Plan Reception | Kitchen integrated with Miele appliances | Furnished | EPC-B | Dedicated 24-hour Concierge, swimming pool, sauna, spa, gym | Private Balcony | Excellent Transport links Nearby | Walking distance from Shoreditch