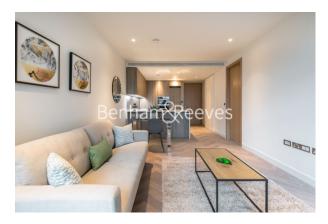

**Principal Tower, Worship Street, EC2A** 

£750 per week, £3,250 per month + fees

■ 1 Bedroom ■ 1 Bathroom ■ Furnished

Luxury apartment set one of London's most iconic residential developments, with enviable facilities, located on the on the fringes of the City and Shoreditch. An easy walk some of the best Michelin starred eateries, private members clubs and transport options.

## **Property features**

1 Bedroom apartment | Bespoke bathroom | Open Plan Reception | Kitchen integrated with Miele appliances | Furnished | EPC-B | Dedicated 24-hour Concierge, swimming pool, sauna, spa, gym | Private Balcony | Excellent Transport links Nearby | Walking distance from Shoreditch