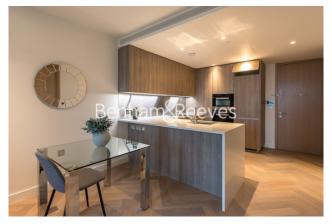

## **Property features**

1 Bedroom apartment | Bespoke bathroom | Open Plan Reception | Kitchen integrated with Miele appliances | Furnished | EPC-B | Dedicated 24-hour Concierge, swimming pool, sauna, spa, gym | Private Balcony | Excellent Transport links Nearby | Walking distance from Shoreditch