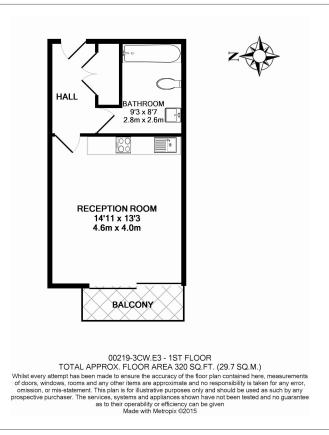

**Caspian Wharf, Yeo Street, E3** 

£300 per week, £1,300 per month + fees

■ Studio 
■ 1 Bathroom 
■ Furnished

Contemporary studio apartment situated a highly unique waterside development in E3. A short walk from Langdon Park DLR station.

## **Property features**

Studio Apartment | Bathroom | Open Planned Living | Fitted Kitchen | Fully Furnished | EPC-B | Private Balcony | 24 Hour Concierge | On Site Tesco Express | Nearby Langdon Park DLR Station

## **Caspian Wharf, Yeo Street, E3**

£300 per week, £1,300 per month + fees