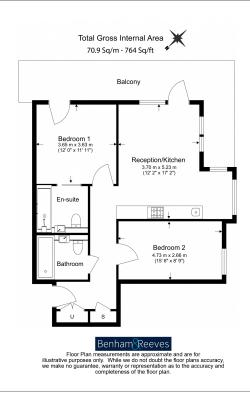

Coda Residences, York Place, SW11

£767 per week, £3,325 per month + fees

■ 2 Bedrooms □ 2 Bathrooms □ Furnished

Stylish, brand new apartment with balcony situated on a vibrant road in the heart of Battersea with excellent transport links and local amenities.

## **Property features**

Large 2 bedroom 2 bathroom | Luxury contemporary furniture | Large private L shape balcony | Gym and Meeting room | Bright and Spacious | EPC - B | Underfloor heating | Comfort cooling & Heating | Nearby Multiple bus routes | Nearby 7-minute walk to Clapham Junction

## Coda Residences, York Place, SW11

£767 per week, £3,325 per month + fees